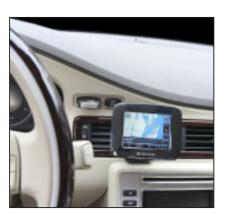

## Keep Your GPS in a Holder!

Passive Holder

Active Holder, with Cigarette Lighter Cable

Active Holder, for Fixed Installation

### Holders for GPS, Navigation Systems

A holder makes it much easier to use your device in your vehicle. Keep your GPS device in a holder and you will always have it in easy reach -safe and convenient!